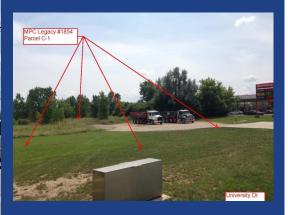

# **FOR SALE 11± ACRES**

Asking Price: \$3,750,000

Unaddressed; adjoins 2100 University Dr., Auburn Hills, MI





#### **Property Description**

Highly visible property at University Dr./I-75 Interchange with frontage on both University Dr. and Opdyke Rd. This site has many potential uses and is located near Stellantis HQ (Former FCA) and numerous OEMs.

MPC Unit # 1854

Unaddressed; adjoins 2100 University Dr.

Auburn Hills, MI

### **Aerial Photo**



## **Property Information**

- Lot size: Approx. 11.17 acres
- Frontage: Approx. 300' on University and 100' on Opdyke
- · Zoning: Commercial
- · City Utilities: All

**MPC Unit # 1854** 



Unaddressed; adjoins 2100 University Dr.

Auburn Hills, MI

# **Property Photos**













MPC Unit # 1854