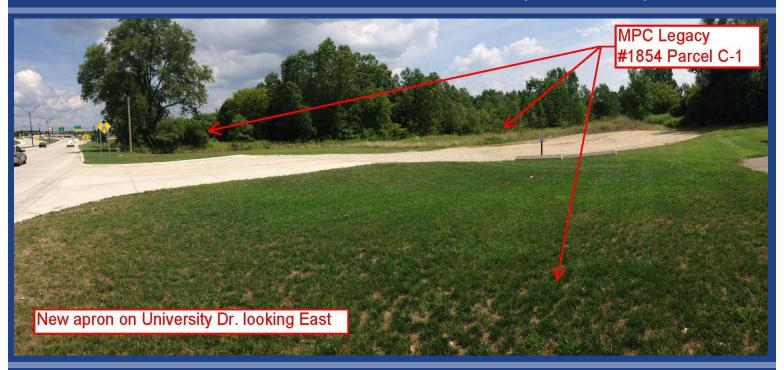

# **Property Photos**

MPC Unit # 1854

MPC Unit # 1854

Unaddressed; adjoins 2100 University Dr.

Auburn Hills, MI