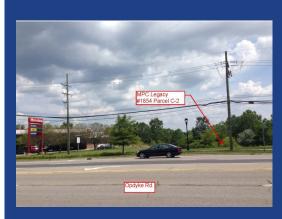

# **Property Photos**

MPC Unit # 1854

MPC Unit # 1854

Unaddressed; adjoins 2100 University Dr.

Auburn Hills, MI