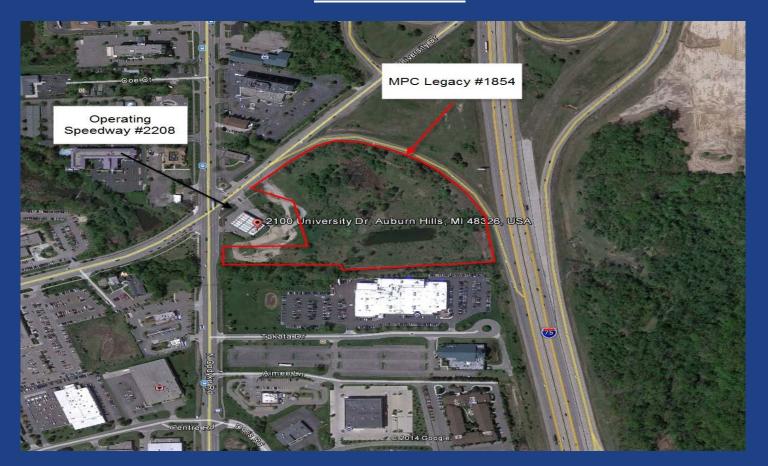

### **Aerial Photo**

## **Property Information**

- Lot size: Approx. 11.17 acres
- Frontage: Approx. 300' on University and 100' on Opdyke
- · Zoning: Commercial
- · City Utilities: All

**MPC Unit # 1854** 

Unaddressed; adjoins 2100 University Dr.