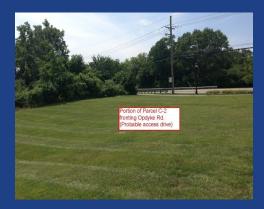

# **FOR SALE 11± ACRES**

Asking Price: \$3,750,000

Unaddressed; adjoins 2100 University Dr., Auburn Hills, MI





#### **Property Description**

Highly visible property at University Dr./I-75 Interchange with frontage on both University Dr. and Opdyke Rd. This site has many potential uses and is located near Stellantis HQ (Former FCA) and numerous OEMs.

MPC Unit # 1854

Unaddressed; adjoins 2100 University Dr.

Auburn Hills, MI

### **Aerial Photo**



## **Property Information**

- Lot size: Approx. 11.17 acres
- Frontage: Approx. 300' on University and 100' on Opdyke
- · Zoning: Commercial
- · City Utilities: All

**MPC Unit # 1854** 



Unaddressed; adjoins 2100 University Dr.

Auburn Hills, MI

# **Property Photos**













MPC Unit # 1854