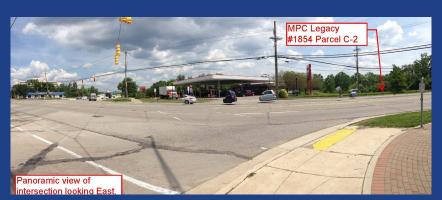

#### **Property Description**

Highly visible property at University Dr./I-75 Interchange with frontage on both University Dr. and Opdyke Rd. This site has many potential uses and is located near Stellantis HQ (Former FCA) and numerous OEMs.

# **Property Photos**

MPC Unit # 1854