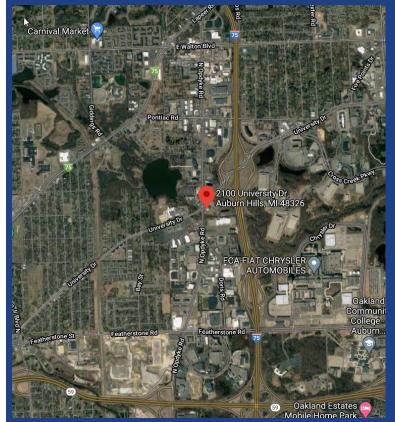

### **Aerial Photo**

## **Property Information**

- Lot size: Approx. 11.17 acres
- Frontage: Approx. 300' on University and 100' on Opdyke
- · Zoning: Commercial
- · City Utilities: All

**MPC Unit # 1854** 

Unaddressed; adjoins 2100 University Dr.